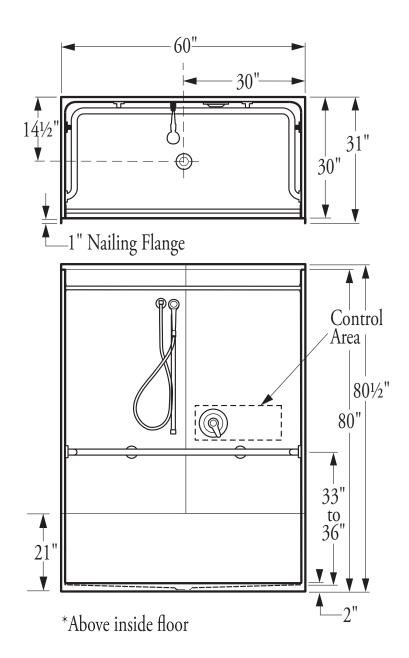

## 3PC 30-60H Accessible Shower

| Customer:                                                                                                                                                   | PO #:                                                                                                                                                                                              |
|-------------------------------------------------------------------------------------------------------------------------------------------------------------|----------------------------------------------------------------------------------------------------------------------------------------------------------------------------------------------------|
| Job Name:                                                                                                                                                   | Quote#:                                                                                                                                                                                            |
| Date:                                                                                                                                                       | Quantity:                                                                                                                                                                                          |
| Ship To:                                                                                                                                                    |                                                                                                                                                                                                    |
|                                                                                                                                                             | Standard Features  • Three-piece unit  • 2" Threshold  • AcrylX™ applied acrylic  • Slip-resistant floor                                                                                           |
| Notes:                                                                                                                                                      | • Silp-resistant nooi                                                                                                                                                                              |
|                                                                                                                                                             | Interior Dimensions: 58" W x 30" D x 80" H Exterior Dimensions: 60" W x 31" D x 81 ½" H Skirt Height: 2" Weight: 245 lbs Wall Finish: Smooth Drain Location: Center Material: AcrylX <sup>TM</sup> |
| CONFIGURATION                                                                                                                                               |                                                                                                                                                                                                    |
| Fully Configured                                                                                                                                            |                                                                                                                                                                                                    |
| Includes: One stainless steel soap dish; Symmons® pressure bal hand held shower head with hose and stainless steel slide bar/grone stainless steel wrap bar | ance mixing valve with concealed check stops; Moen® ab bar; a collapsible water dam; 2" drain; tension rod;                                                                                        |
| CUSTOM OPTIONS (Not Available if Fully Configured Option is sele                                                                                            | ected)                                                                                                                                                                                             |
| Seat: Left-Handed Phenolic Seat Right-Handed Ph                                                                                                             | nenolic Seat                                                                                                                                                                                       |
| Straight Grab Bars (All Grab Bars are Stainless Steel unless ot                                                                                             | herwise noted):                                                                                                                                                                                    |
| 12"(left side wall) – QTY: 12"(right side wall) – QTY:                                                                                                      | 16" – QTY: 18" – QTY:                                                                                                                                                                              |
| Location: Location:                                                                                                                                         |                                                                                                                                                                                                    |
| 22" – QTY: 24" – QTY: 26" – QTY:                                                                                                                            |                                                                                                                                                                                                    |
| Location: Location:  Fixture Wall: Left Right Back  Hand-held shower assembly with 30" slide bar and 60" hose  Pressure balancing mixing valve              |                                                                                                                                                                                                    |
| ORTIONAL ACCESSORIES                                                                                                                                        |                                                                                                                                                                                                    |
| OPTIONAL ACCESSORIES                                                                                                                                        |                                                                                                                                                                                                    |